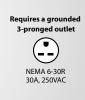

#### Installation

- Must be plugged into a grounded 3-pronged outlet, 30A, 250VAC (not supplied).

Note: Always unplug heater when not in use.