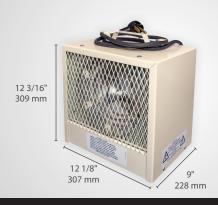

# **Models**

|                   |                   |            |            |     |              |     | Packaging Dimensions |     |        |     |        |     |
|-------------------|-------------------|------------|------------|-----|--------------|-----|----------------------|-----|--------|-----|--------|-----|
| Product #1        | Watts<br>240/208V | Motor type | Net Weight |     | Gross Weight |     | A                    |     | В      |     | С      |     |
|                   |                   |            | lb         | kg  | lb           | kg  | in.                  | mm  | in.    | mm  | in.    | mm  |
| CCGU4800AM-MF-TB6 | 4800/3600         | Enclosed   | 16         | 7.2 | 16.75        | 7.3 | 12 1/2               | 318 | 10 1/2 | 267 | 14 1/4 | 362 |
| CCGU4800AM-MO-TB6 | 4800/3600         | Open       | 16         | 7.2 | 16.75        | 7.3 | 12 1/2               | 318 | 10 1/2 | 267 | 14 1/4 | 362 |