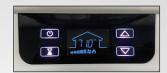

## **CONTROL**

 Built-in electronic digital thermostat/timer with backlit display; also acts as a night light.

## **USER-FRIENDLY OPERATING MODES**

**Economy mode** 

\* Frost-free mode

**Y** Full power mode

(I) Standby mode