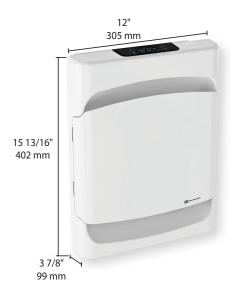

# A COMPACT AND WHISPER-QUIET HEATER!

Compact, lightweight and with a shock-resistant front cover, this unit is ideal for rapid and short-duration heating requirements.

#### **HEAVY-DUTY CONSTRUCTION**

- Shock-resistant and easy-to-clean front cover.
- Squirrel-cage fan design ensures minimal noise footprint (approximately 43 dBa).

### **EASY TO INSTALL**

- Easy installation and connection with screws and knockouts.
- Cordless unit can be surface-mounted or recessed.

 Also available with connection to a grounded 3-pronged plug on a dedicated circuit (VCG1502BL-CORD-TH).