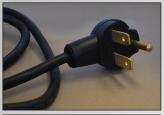

#### STURDY AND DURABLE CONSTRUCTION

- Heavy duty 6 ft. (2 m) electric cable with moulded plug.
- Nichrome element provides instant heat.
- · Lifetime-lubricated motor; no maintenance required.
- Baked epoxy/polyester powder coating providing an ultra-durable, easy-to-maintain finish.

### **REQUIRES A GROUNDED 3-PRONGED OUTLET**