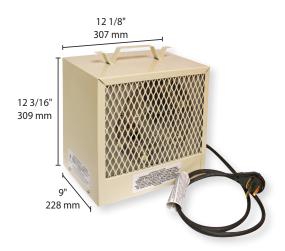

#### **HANDY HEATING!**

This heater is designed for workplaces requiring temporary back-up heating such as: construction sites, workshops, garages, etc. The CCGU4800AM-MF-TB6 model features a totally enclosed motor that prevents dust accumulation, thereby increasing the lifespan of the heater.

#### STURDY AND DURABLE CONSTRUCTION

- Heavy duty 6 ft. (2 m) electric cable with moulded plug.
- Nichrome element provides instant heat.
- · Lifetime-lubricated motor; no maintenance required.
- Baked epoxy/polyester powder coating providing an ultra-durable, easy-to-maintain finish.

# **Portable Heater**

| Product #         | Watts<br>240/208V | Motor type |
|-------------------|-------------------|------------|
| CCGU4800AM-MF-TB6 | 4800/3600         | Enclosed   |
| CCGU4800AM-MO-TB6 | 4800/3600         | Open       |