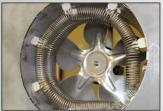

#### STURDY AND DURABLE CONSTRUCTION

- Heavy duty 6 ft. (2 m) electric cable with moulded plug.
- Nichrome element provides instant heat.
- · Lifetime-lubricated motor; no maintenance required.
- Baked epoxy/polyester powder coating providing an ultra-durable, easy-to-maintain finish.