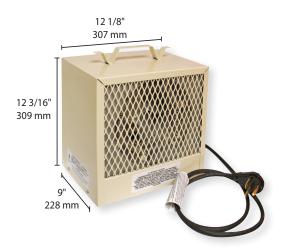

## **Portable Heater**

# **Portable Heater**

| Product #        | Watts<br>240/208V | Motor type |
|------------------|-------------------|------------|
| CCG4800AM-MF-TB6 | 4800/3600         | Enclosed   |
| CCG4800AM-MO-TB6 | 4800/3600         | Open       |