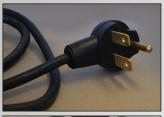

#### STURDY AND DURABLE CONSTRUCTION

- Heavy duty 6 ft. (2 m) electric cable with moulded plug.
- Nichrome element provides instant heat.
- Lifetime-lubricated motor; no maintenance required.
- Baked epoxy/polyester powder coating providing an ultra-durable, easy-to-maintain finish.

### **REQUIRES A GROUNDED 3-PRONGED OUTLET**