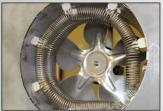

#### **HANDY HEATING!**

This heater is designed for workplaces requiring temporary back-up heating such as: construction sites, workshops, garages, etc. The CCG4800AM-MF-TB6 model features a totally enclosed motor that prevents dust accumulation, thereby increasing the lifespan of the heater.

#### STURDY AND DURABLE CONSTRUCTION

- Heavy duty 6 ft. (2 m) electric cable with moulded plug.
- Nichrome element provides instant heat.
- Lifetime-lubricated motor; no maintenance required.
- Baked epoxy/polyester powder coating providing an ultra-durable, easy-to-maintain finish.