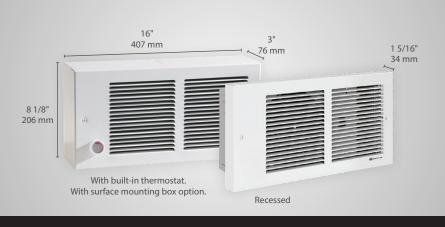

### Control

- Built-in thermostat (-TB6 models).
- Wall thermostat (not included).

Note: If an electronic thermostat is used, it must be compatible with forced-air heaters.

#### Installation

- The air outlet should be installed at least 10 in. (25.4 cm) above floor.
- Quick installation with recess box mounting holes.
- Large wiring compartment.
- May be recessed in 2 in. x 3 in. stud partitions.
- Surface mounting box available.
- Tight fit with V-shaped recess box.

# **Models**

| В                  | c                                                                  |                                                                                                                                                                 |  |  |
|--------------------|--------------------------------------------------------------------|-----------------------------------------------------------------------------------------------------------------------------------------------------------------|--|--|
|                    |                                                                    | С                                                                                                                                                               |  |  |
| mm                 | in.                                                                | mm                                                                                                                                                              |  |  |
| Without thermostat |                                                                    |                                                                                                                                                                 |  |  |
| 108                | 8 1/2                                                              | 216                                                                                                                                                             |  |  |
| 108                | 8 1/2                                                              | 216                                                                                                                                                             |  |  |
| 108                | 8 1/2                                                              | 216                                                                                                                                                             |  |  |
| 108                | 8 1/2                                                              | 216                                                                                                                                                             |  |  |
| 108                | 8 1/2                                                              | 216                                                                                                                                                             |  |  |
| 108                | 8 1/2                                                              | 216                                                                                                                                                             |  |  |
|                    |                                                                    |                                                                                                                                                                 |  |  |
| 108                | 8 1/2                                                              | 216                                                                                                                                                             |  |  |
| 108                | 8 1/2                                                              | 216                                                                                                                                                             |  |  |
| 108                | 8 1/2                                                              | 216                                                                                                                                                             |  |  |
| 108                | 8 1/2                                                              | 216                                                                                                                                                             |  |  |
| 108                | 8 1/2                                                              | 216                                                                                                                                                             |  |  |
| 108                | 8 1/2                                                              | 216                                                                                                                                                             |  |  |
|                    | 108<br>108<br>108<br>108<br>108<br>108<br>108<br>108<br>108<br>108 | 108 8 1/2 108 8 1/2 108 8 1/2 108 8 1/2 108 8 1/2 108 8 1/2 108 8 1/2 108 8 1/2 108 8 1/2 108 8 1/2 108 8 1/2 108 8 1/2 108 8 1/2 108 8 1/2 108 8 1/2 108 8 1/2 |  |  |