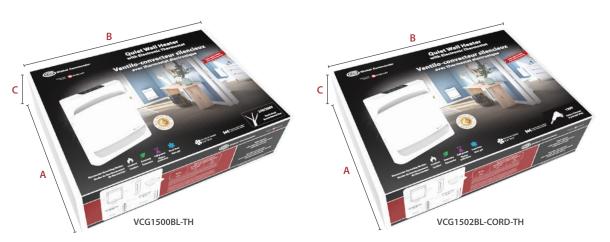

# Models

|                   |         |         |           |            |     |              |     |      | Packaging Dimensions |     |     |     |     |  |
|-------------------|---------|---------|-----------|------------|-----|--------------|-----|------|----------------------|-----|-----|-----|-----|--|
| Product #         | Volts   | Watts   |           | Net Weight |     | Gross Weight |     | Α    |                      | В   |     | c   |     |  |
|                   |         | min.    | max.      | lb         | kg  | lb           | kg  | in.  | mm                   | in. | mm  | in. | mm  |  |
| VCG1500BL-TH      | 240/208 | 750/563 | 1500/1125 | 12.8       | 5.8 | 12.8         | 5.8 | 12.5 | 318                  | 17  | 432 | 4.5 | 114 |  |
| VCG1502BL-CORD-TH | 120     | 750     | 1500      | 17         | 7.7 | 17           | 7.7 | 12.5 | 318                  | 17  | 432 | 4.5 | 114 |  |