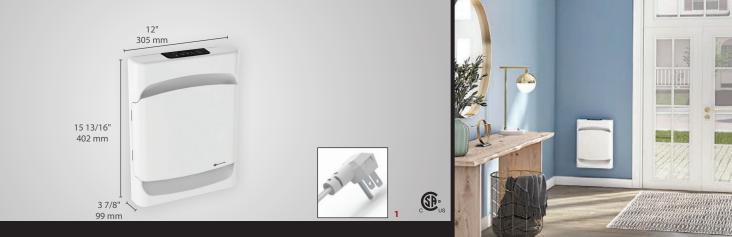

#### Installation

- 6 in. (152 mm) minimum clearance to floor.
- May be recessed or surface-mounted without adaptor in 2 in. X 3 in. stud partitions with gypsum.
- Easy installation and connection with mounting screws and knockouts (mounting screws included).
- Template included.
- Also available with connection to a grounded 3-pronged plug on a dedicated circuit (VCG1502BL-CORD-TH), surface-mounted only. 1

#### Application

- Hallways, bathrooms, shower rooms, dining rooms, kitchens, corridors.