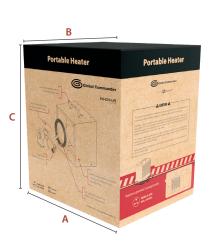

## **Models**

|                  |                   |            |            |     |              |     | Packaging Dimensions |     |        |     |        |     |
|------------------|-------------------|------------|------------|-----|--------------|-----|----------------------|-----|--------|-----|--------|-----|
| Product #1       | Watts<br>240/208V | Motor Type | Net Weight |     | Gross Weight |     | A                    |     | В      |     | С      |     |
|                  |                   |            | lb         | kg  | lb           | kg  | in.                  | mm  | in.    | mm  | in.    | mm  |
| CCG4800AM-MF-TB6 | 4800/3600         | Enclosed   | 16         | 7.2 | 16.75        | 7.3 | 12 1/2               | 318 | 10 1/2 | 267 | 14 1/4 | 362 |
| CCG4800AM-MO-TB6 | 4800/3600         | Open       | 16         | 7.2 | 16.75        | 7.3 | 12 1/2               | 318 | 10 1/2 | 267 | 14 1/4 | 362 |
|                  |                   |            |            |     |              |     |                      |     |        |     |        |     |