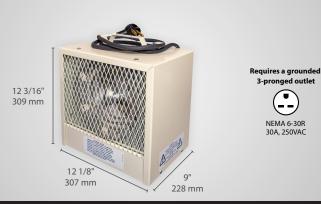

#### Installation

- Must be plugged into a grounded 3-pronged outlet, 30A, 250VAC (not supplied).

Note: Always unplug heater when not in use.

## Voltage

- 240/208V, 1-phase.